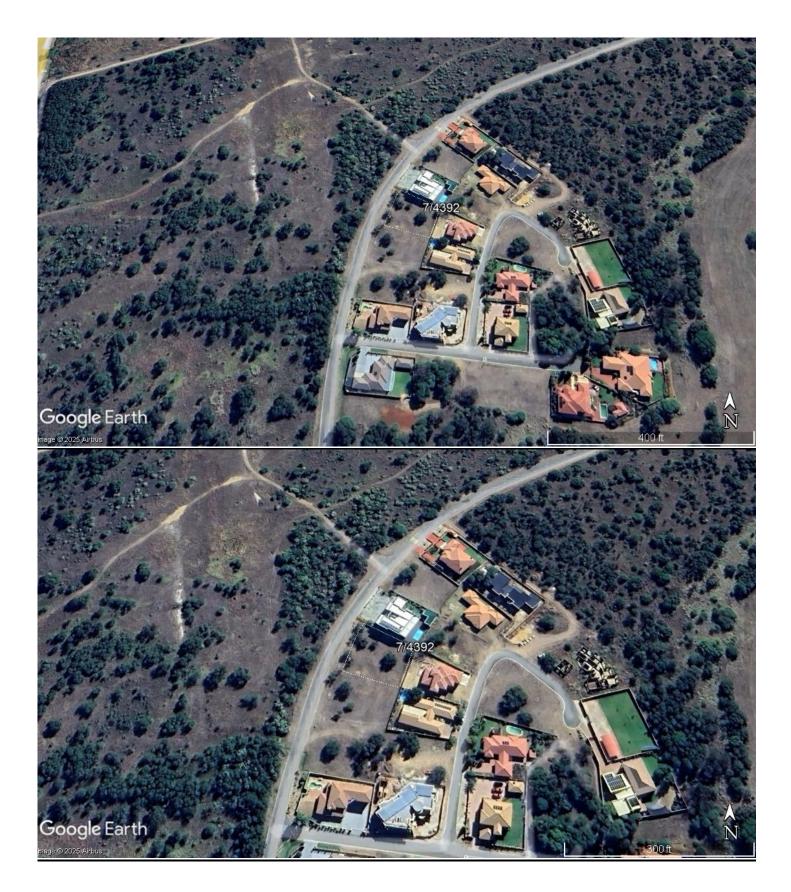

|  |
| Suburb / Town**       | -                |                           |                                |  |

## Held by Deed of Transfer Nr T1540/2007

## SG Diagram:

Currently not available



## **Servitudes:**

As reflected on the SG Diagrams (if applicable).

## **DESCRIPTION OF IMPROVEMENTS ON THE SUBJECT PROPERTY**

There are no structural improvements on the property. The property is a vacant residential development stand.

## **FENCING**

None

## WATER AND ELECTRICITY SUPPLY

Local municipal connections.

Municipal account information: - Account nr: - 0000021253

Assessment rates R1,189.70

Basic sewerage levy R 279.28

Per month total R1,468.98

Current outstanding arrear amount: R140,037.42

## **Property information:**

## GIS image:



## **Google Earth images:**







## **PROPERTY IMAGES**



















## ONLINE AUCTION – VACANT STAND – MMABATHO UNIT 11 VACANT RESIDENTIAL PROPERTY – LEOPARDS PARK REGISTER AND BID ONLINE @ WWW.UBIQUE.CO.ZA

STARTS: 13 MAY 2025 @ 09:00 ENDS: 14 MAY 2025 @ 14:00

Location: Palmer Crescent, Leopard Park, Mmataho Unit 11

GPS (LAT/LONG) -25.808901, 25.635838

PORTION 7 OF ERF 4392 MMABATHO UNIT 11, REGISRATION DIVISION JO, NORTH-WEST PROVINCE

MEASURING: 1061 square metres

## VACANT RESIDENTIAL PROPERTY - NO IMPROVEMENTS

#### **EXCELLENT LOCATION!!**





Notes: 1) Contact the auctioneers for further information.

**CONDITIONS:** 10 % of the purchase price and 6% commission plus VAT thereon is payable by the PURCHASER at the fall of the hammer. 14 DAY confirmation period. Balance on transfer, guarantees to be fu