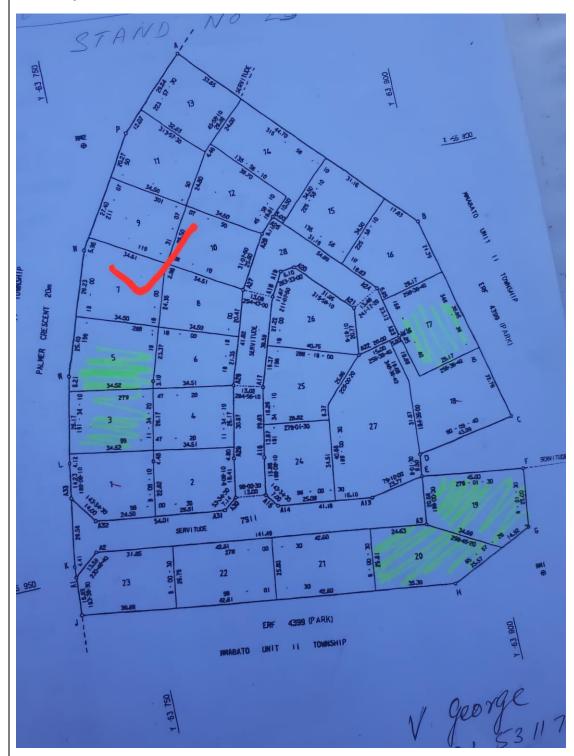

gram Deed Number       | T3564/2005                     |  |
| Township              | MMABATHO UNIT 11 | Local Authority           | MAFIKENG LOCAL<br>MUNICIPALITY |  |
| Erf Number            | 4392             | Province                  | NORTH WEST                     |  |
| Portion Number        | 7                | Extent                    | 1061.0000UNKNOWN               |  |
| Registration Division | JO               | LPI Code                  | -                              |  |
| Previous Description  | -                | Co-ordinates (Lat/Long)** | -                              |  |
| Suburb / Town**       | -                |                           |                                |  |

## Held by Deed of Transfer Nr T1540/2007

## SG Diagram:

Currently not available



## **Servitudes:**

As reflected on the SG Diagrams (if applicable).

## **DESCRIPTION OF IMPROVEMENTS ON THE SUBJECT PROPERTY**

There are no structural improvements on the property. The property is a vacant residential development stand.

## **FENCING**

None

## WATER AND ELECTRICITY SUPPLY

Local municipal connections.

Municipal account information: - Account nr: - 0000021253

Assessment rates R1,189.70

Basic sewerage levy R 279.28

Per month total R1,468.98

Current outstanding arrear amount: R140,037.42

## **Property information:**

## GIS image:



## **Google Earth images:**







## **PROPERTY IMAGES**



















## ONLINE AUCTION – VACANT STAND – MMABATHO UNIT 11 VACANT RESIDENTIAL PROPERTY – LEOPARDS PARK REGISTER AND BID ONLINE @ WWW.UBIQUE.CO.ZA

STARTS: 13 MAY 2