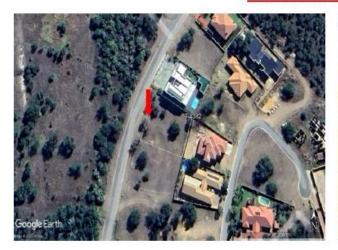

ipal account information: - Account nr: - 0000021253

Assessment rates R1,189.70

Basic sewerage levy R 279.28

Per month total R1,468.98

Current outstanding arrear amount: R140,037.42

## **Property information:**

## GIS image:



## **Google Earth images:**







## **PROPERTY IMAGES**



















## ONLINE AUCTION – VACANT STAND – MMABATHO UNIT 11 VACANT RESIDENTIAL PROPERTY – LEOPARDS PARK REGISTER AND BID ONLINE @ WWW.UBIQUE.CO.ZA

STARTS: 13 MAY 2025 @ 09:00 ENDS: 14 MAY 2025 @ 14:00

Location: Palmer Crescent, Leopard Park, Mmataho Unit 11

GPS (LAT/LONG) -25.808901, 25.635838

PORTION 7 OF ERF 4392 MMABATHO UNIT 11, REGISRATION DIVISION JO, NORTH-WEST PROVINCE

MEASURING: 1061 square metres

## VACANT RESIDENTIAL PROPERTY - NO IMPROVEMENTS

#### **EXCELLENT LOCATION!!**





Notes: 1) Contact the auctioneers for further information.

**CONDITIONS:** 10 % of the purchase price and 6% commission plus VAT thereon is payable by the PURCHASER at the fall of the hammer. 14 DAY confirmation period. Balance on transfer, guarantees to be furnished within 30 days of acceptance. Buyers must register and bid online and upload proof of residence and identification. (FICA).

## For further information contact:

Auctioneer/RUDI MÜLLER 082 490 7686 ANTON ENGELBRECHT 082 789 2772 Office: 018 294 7391 UBIQUE Auctioneers
www.ubique.co.za

Visit our website for further information, the rules of auction as well as the regulations in terms of the Consumer Protection Act.