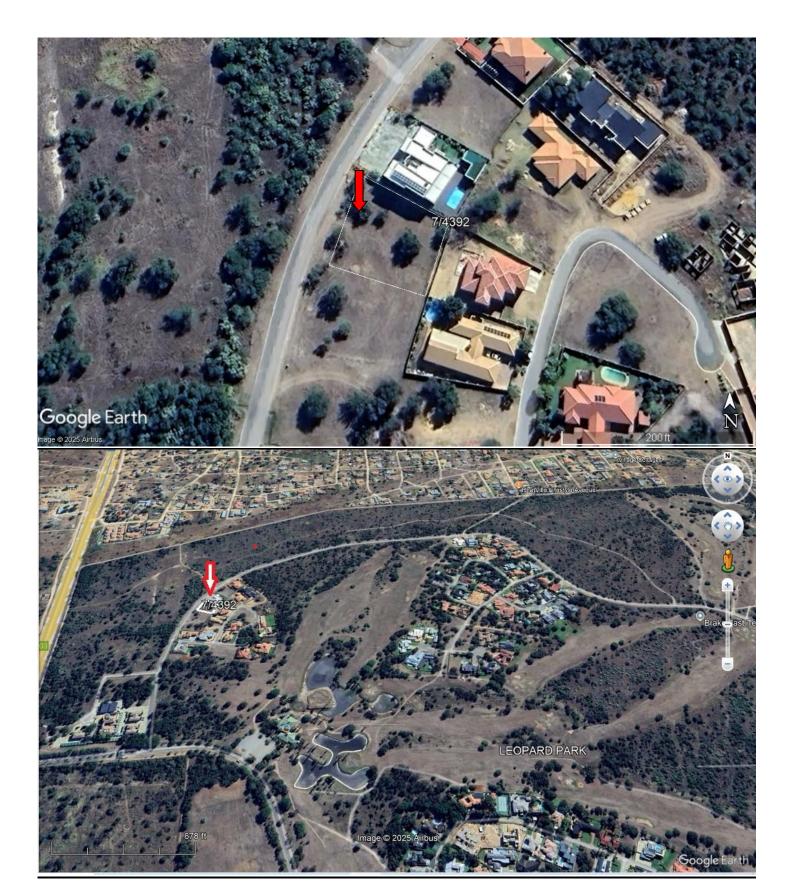

|  |
| Suburb / Town**       | -                |                           |                                |  |

## Held by Deed of Transfer Nr T1540/2007

## SG Diagram:

Currently not available



## **Servitudes:**

As reflected on the SG Diagrams (if applicable).

## **DESCRIPTION OF IMPROVEMENTS ON THE SUBJECT PROPERTY**

There are no structural improvements on the property. The property is a vacant residential development stand.

## **FENCING**

None

## WATER AND ELECTRICITY SUPPLY

Local municipal connections.

Municipal account information: - Account nr: - 0000021253

Assessment rates R1,189.70

Basic sewerage levy R 279.28

Per month total R1,468.98

Current outstanding arrear amount: R140,037.42

## **Property information:**

## GIS image:



## **Google Earth images:**







## **PROPERTY IMAGES**



















## ONLINE AUCTION – VACANT STAND – MMABATHO UNIT 11 VACANT RESIDENTIAL PROPERTY – LEOPARDS PARK REGISTER AND BID ONLINE @ WWW.UBIQUE.CO.ZA

STARTS: 13 MAY 2025 @ 09:00 ENDS: 14 MAY 2025 @ 14:00

Location: Palmer Crescent, Leopard Park, Mmataho Unit 11

GPS (LAT/LONG) -25.808901, 25.635838

PORTION 7 OF ERF 4392 MMABATHO UNIT 11, REGISRATION DIVISION JO, NORTH-WEST PROVINCE

MEASURING: 1061 square metres

## VACANT RESIDENTIAL PROPERTY - NO IMPROVEMENTS

#### **EXCELLENT LOCATION!!**





Notes: 1) Contact the auctioneers for further information.

**CONDITIONS:** 10 % of the purchase price and 6% commission plus VAT thereon is payable by the PURCHASER at the fall of the hammer. 14 DAY confirmation period. Balance on transfer, guarantees to be furn