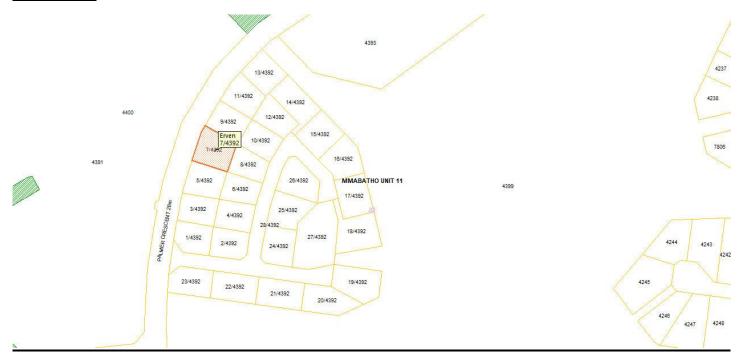

** | -                              |  |
| Suburb / Town**       | -                |                           |                                |  |

## Held by Deed of Transfer Nr T1540/2007

## SG Diagram:

Currently not available



## **Servitudes:**

As reflected on the SG Diagrams (if applicable).

## **DESCRIPTION OF IMPROVEMENTS ON THE SUBJECT PROPERTY**

There are no structural improvements on the property. The property is a vacant residential development stand.

## **FENCING**

None

## WATER AND ELECTRICITY SUPPLY

Local municipal connections.

Municipal account information: - Account nr: - 0000021253

Assessment rates R1,189.70

Basic sewerage levy R 279.28

Per month total R1,468.98

Current outstanding arrear amount: R140,037.42

## **Property information:**

## GIS image:



## **Google Earth images:**







## **PROPERTY IMAGES**



















## ONLINE AUCTION – VACANT STAND – MMABATHO UNIT 11 VACANT RESIDENTIAL PROPERTY – LEOPARDS PARK REGISTER AND BID ONLINE @ WWW.UBIQUE.CO.ZA

STARTS: 13 MAY 2025 @ 09:00 ENDS: 14 MAY 2025 @ 14:00

Location: Palmer Crescent, Leopard Park, Mmataho Unit 11

GPS (LAT/LONG) -25.808901, 25.635838

PORTION 7 OF ERF 4392 MMABATHO UNIT 11, REGISRATION DIVISION JO, NORTH-WEST PROVINCE

MEASURING: 1061 square metres

## VACANT RESIDENTIAL PROPERTY - NO IMPROVEMENTS

#### **EXCELLENT LOCATION!!**





Notes: 1) Contact the auctioneers for further information.

**CONDITIONS:** 10 % of the purchase price and 6% commission plus VAT thereon is payable by the PURCHASER at the fall of the hammer. 14 DAY confirmation period. Balance