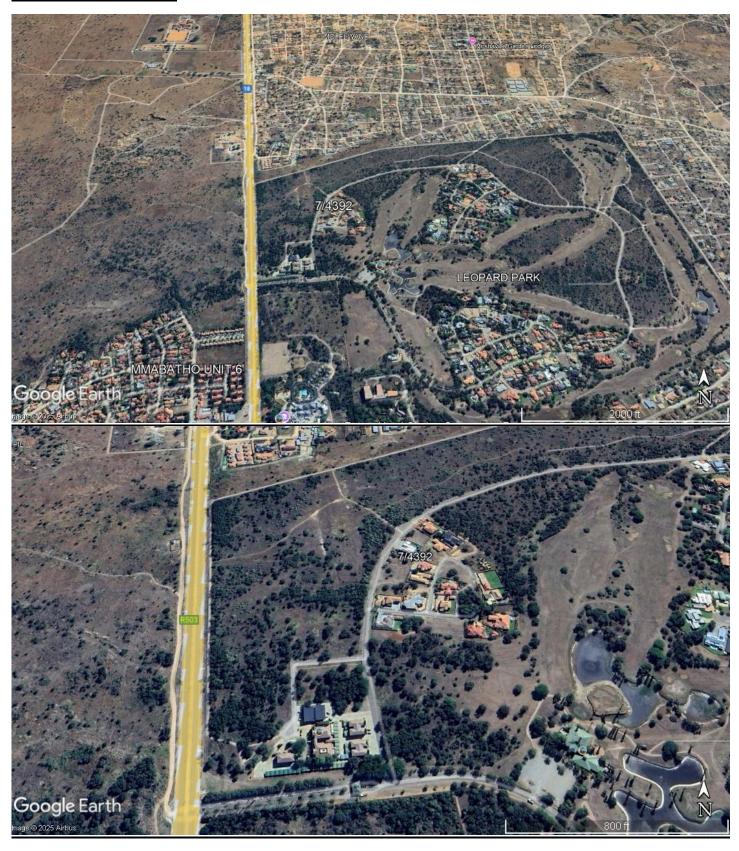

|  |
| Suburb / Town**       | -                |                           |                                |  |

## Held by Deed of Transfer Nr T1540/2007

## SG Diagram:

Currently not available



## **Servitudes:**

As reflected on the SG Diagrams (if applicable).

## **DESCRIPTION OF IMPROVEMENTS ON THE SUBJECT PROPERTY**

There are no structural improvements on the property. The property is a vacant residential development stand.

## **FENCING**

None

## WATER AND ELECTRICITY SUPPLY

Local municipal connections.

Municipal account information: - Account nr: - 0000021253

Assessment rates R1,189.70

Basic sewerage levy R 279.28

Per month total R1,468.98

Current outstanding arrear amount: R140,037.42

## **Property information:**

## GIS image:



## **Google Earth images:**







## **PROPERTY IMAGES**



















## ONLINE AUCTION – VACANT STAND – MMABATHO UNIT 11 VACANT RESIDENTIAL PROPERTY – LEOPARDS PARK REGISTER AND BID ONLINE @ WWW.UBIQUE.CO.ZA

STARTS: 13 MAY 2025 @ 09:00 ENDS: 14 MAY 2025 @ 14:00

Location: Palmer Crescent, Leopard Park, Mmataho Unit 11

GPS (LAT/LONG) -25.808901, 25.635838

PORTION 7 OF ERF 4392 MMABATHO UNIT 11, REGISRATION DIVISION JO, NORTH-WEST PROVINCE

MEASURING: 1061 square metres

## VACANT RESIDENTIAL PROPERTY - NO IMPROVEMENTS

#### **EXCELLENT LOCATION!!**





Notes: 1) Contact the auctioneers for further information.

**CONDITIONS:** 10 % of the purchase price and 6% commission plus VAT thereon is payable by the PURCHASER at the fall of the hammer. 14 DAY confirmation period. Balance on transfer, guarantees to be