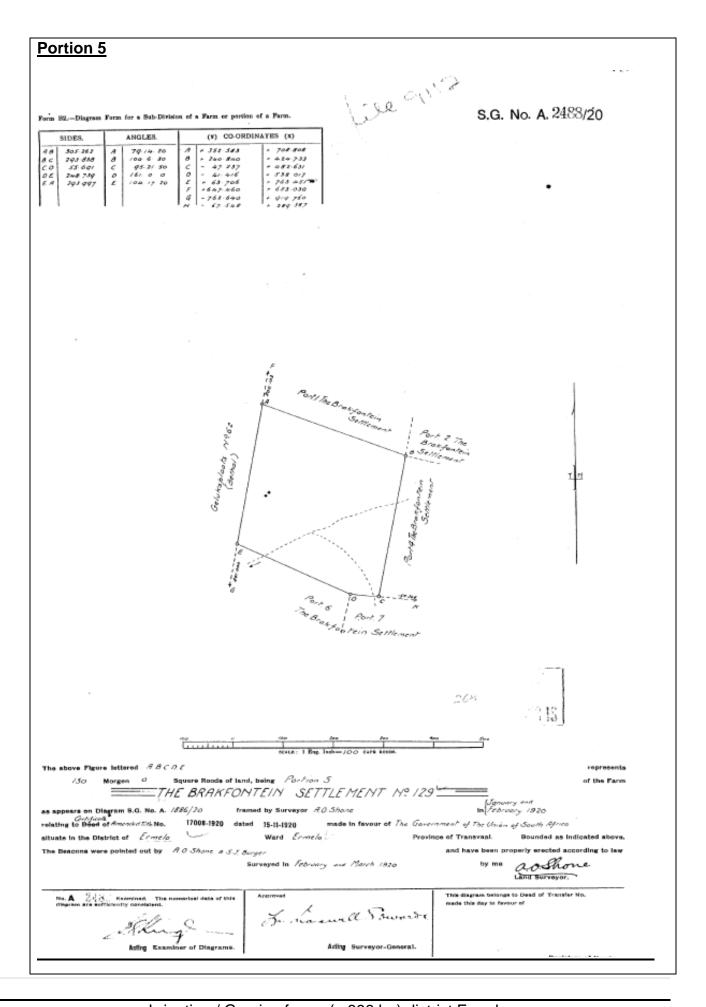

# Portion 5:

| PROPERTY INFORMATION  |                            |                     |                                  |  |
|-----------------------|----------------------------|---------------------|----------------------------------|--|
| Property Type         | FARM                       | Diagram Deed Number | G169/1956                        |  |
| Farm Name             | THE BRAKFONTEIN SETTLEMENT | Local Authority     | MSUKALIGWA LOCAL<br>MUNICIPALITY |  |
| Farm Number           | 268                        | Province            | MPUMALANGA                       |  |
| Registration Division | IS                         | Remaining Extent    | -                                |  |
| Portion Number        | 5                          | Extent              | 128.4798 H                       |  |
| Previous Description  | -LG1025/965                | LPI Code            | T0IS00000000026800005            |  |
|                       |                            |                     |                                  |  |