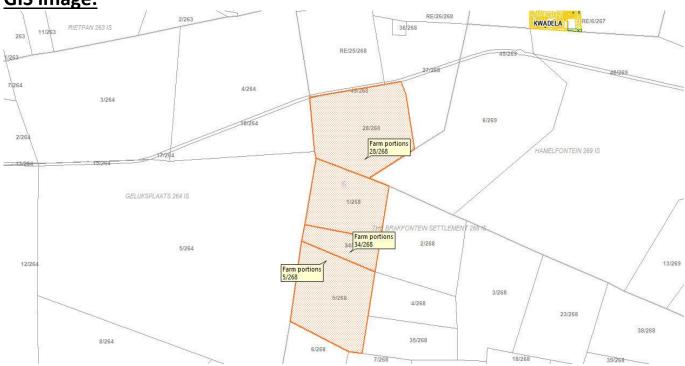

#### LOCATION:

GPS: (Lat/Long): -26.48609 / 29.634399. The farms are situated  $\pm$  40km from Ermelo and  $\pm$  22km from Bethal (Access from N17), opposite Davel.

**Properties:** 4 x portions of the farm THE BRAKFONTEIN SETTLEMENT 268, IS (± 398ha)

- a. Portion 1 Measuring: 88 hectares
- b. **Portion 5 –** Measuring: 128 hectares
- c. Portion 28 Measuring: 141 hectares
- d. **Portion 34** Measuring: 40 hectares

# **LOCATION:**

GPS: (Lat/Long): -26.48609 / 29.634399. The farms are situated  $\pm 40$ km from Ermelo and  $\pm 22$ km from Bethal (Access from N17), opposite Davel.

**GIS image:** 

**Google Earth Image:** 