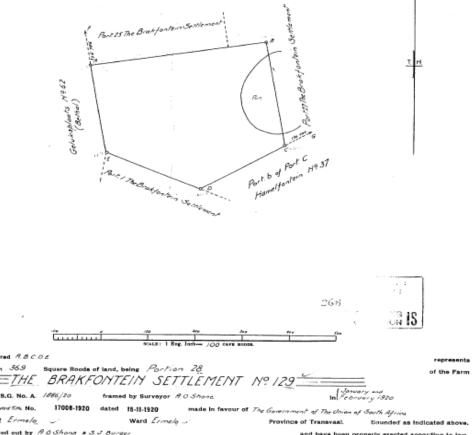

# Portion 28:

| PROPERTY INFORMATIO   | N                          |                     |                                  |
|-----------------------|----------------------------|---------------------|----------------------------------|
| Property Type         | FARM                       | Diagram Deed Number | G192/1951                        |
| Farm Name             | THE BRAKFONTEIN SETTLEMENT | Local Authority     | MSUKALIGWA LOCAL<br>MUNICIPALITY |
| Farm Number           | 268                        | Province            | MPUMALANGA                       |
| Registration Division | IS                         | Remaining Extent    | -                                |
| Portion Number        | 28                         | Extent              | 141.8546 H                       |
| Previous Description  | LG1025/65                  | LPI Code            | T0IS0000000026800028             |
|                       |                            |                     |                                  |

# Portion 28

1202

Form B2,—Diagram Form for a Sab-Division of a Farm or portion of a Farm.

No. A 2511 Examined. The represented data of this degree are sufficiently consistent.

| SIDES. |          | 1   | ANGLES.    | (t) CO-ORDINATES (x) |           |           |
|--------|----------|-----|------------|----------------------|-----------|-----------|
| 2.0    | 376 636  | .0  | 88.21.50   | .8                   | + 845-535 | - 688-546 |
| 20     | 235-546  | 0   | 91-32-10   | 0                    | 1 901 405 | 1 316.075 |
| co     | 203-740  | c : | 109.430    | 6                    | + 669-485 | + 274 898 |
| 00     | 215.310  | 0   | 128 44 40  | 0                    | + 565 279 | + 450 753 |
| ca     | 201. 235 | 1   | 121. 38.20 | E                    | . 647.460 | - 653 030 |
| - 1    |          | 1 1 |            | 1                    | 1167-190  | + 746-220 |
| - 1    |          | 1   |            | 16                   | - 784-060 | 1 162 070 |

Tile 9112.

S.G. No. A.2511/20

a.o.Shone

r-General's Office Pretoria, 26 November 1920