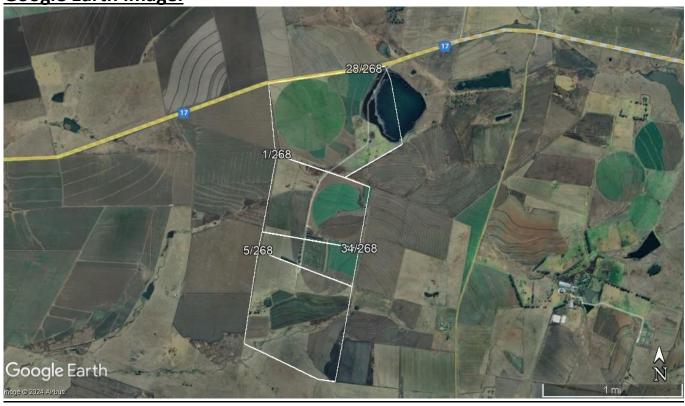

#### LOCATION:

GPS: (Lat/Long): -26.48609 / 29.634399. The farms are situated  $\pm$  40km from Ermelo and  $\pm$  22km from Bethal (Access from N17), opposite Davel.

**Properties:** 4 x portions of the farm THE BRAKFONTEIN SETTLEMENT 268, IS (± 398ha)

- a. Portion 1 Measuring: 88 hectares
- b. **Portion 5 –** Measuring: 128 hectares
- c. Portion 28 Measuring: 141 hectares
- d. **Portion 34** Measuring: 40 hectares

# **LOCATION:**

GPS: (Lat/Long): -26.48609 / 29.634399. The farms are situated  $\pm 40$ km from Ermelo and  $\pm 22$ km from Bethal (Access from N17), opposite Davel.

**GIS image:** 

**Google Earth Image:** 