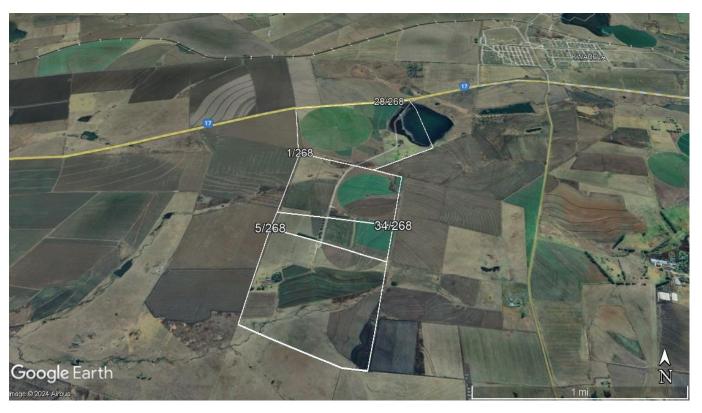

# **LOCATION:**

GPS: (Lat/Long): -26.48609 / 29.634399. The farms are situated  $\pm 40$ km from Ermelo and  $\pm 22$ km from Bethal (Access from N17), opposite Davel.

**GIS image:** 

**Google Earth Image:** 