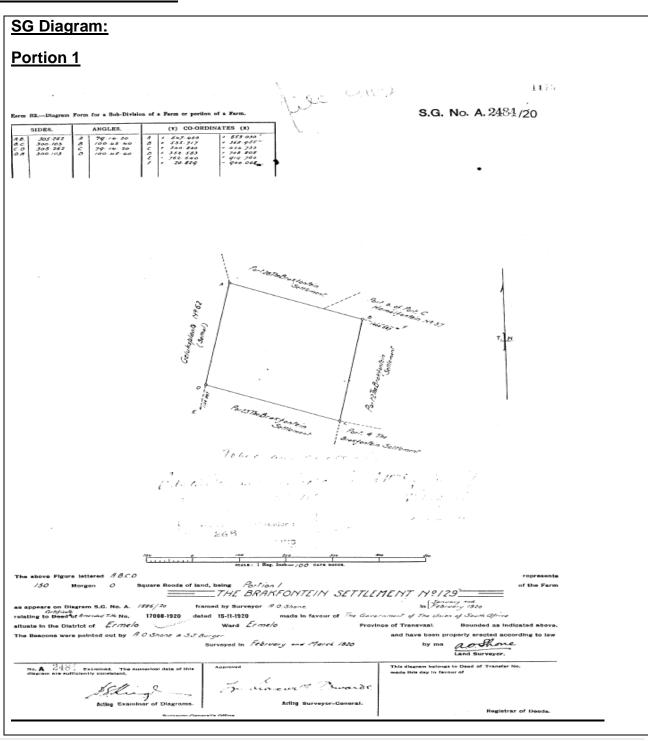

# Portion 1:

| PROPERTY INFORMATION  |                            |                               |                                  |  |
|-----------------------|----------------------------|-------------------------------|----------------------------------|--|
| Property Type         | FARM                       | Diagram Deed Number G192/1951 |                                  |  |
| Farm Name             | THE BRAKFONTEIN SETTLEMENT | Local Authority               | MSUKALIGWA LOCAL<br>MUNICIPALITY |  |
| Farm Number           | 268                        | Province                      | MPUMALANGA                       |  |
| Registration Division | IS                         | Remaining Extent              | -                                |  |
| Portion Number        | 1                          | Extent                        | 88.8866 H                        |  |
| Previous Description  | -LG1025/965                | LPI Code                      | T0IS0000000026800001             |  |
|                       |                            |                               |                                  |  |