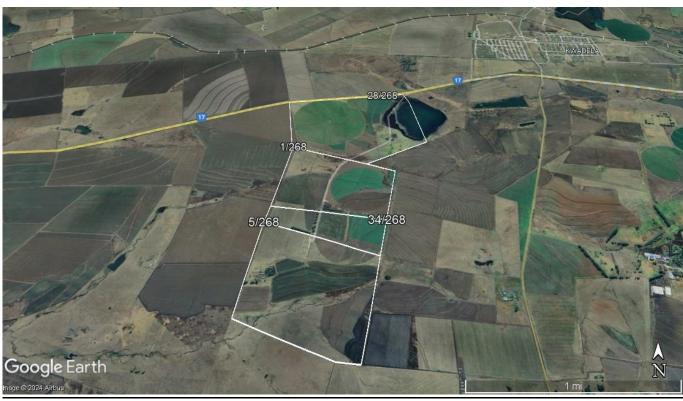

#### LOCATION:

GPS: (Lat/Long): -26.48609 / 29.634399. The farms are situated  $\pm$  40km from Ermelo and  $\pm$  22km from Bethal (Access from N17), opposite Davel.

**Properties:** 4 x portions of the farm THE BRAKFONTEIN SETTLEMENT 268, IS (± 398ha)

- a. Portion 1 Measuring: 88 hectares
- b. **Portion 5 –** Measuring: 128 hectares
- c. Portion 28 Measuring: 141 hectares
- d. **Portion 34** Measuring: 40 hectares

Properties: 4 x portions of the farm THE BRAKFONTEIN SETTLEMENT 268, IS (± 398ha)

a. Portion 1 – Measuring: 88.8866 hectares
 <u>Layout</u>: 45ha arable lands; 30ha under pivot;
 13ha natural grazing.

 There are no structural improvements on this farm.

- b. Portion 5 Measuring: 128.4798 hectares <u>Layout:</u> 54ha arable lands; 15ha under pivot; 59ha natural grazing (divided into two camps). 30ha pivot (5-tower Valley with overhang). Improvements: Good infrastructure 4-bedroom house; shed; sheep shed; 2 boreholes (1 equipped).
- c. Portion 28 Measuring: 141.8546 hectares Layout: 51ha arable lands; 50ha under pivot; 40 ha natural grazing 50ha pivot (6-tower Valley with overhang); pump house; natural earth dam; feedlot. There are no structural improvements on this farm.
- d. Portion 34 Measuring: 39.5932 hectares
   <u>Layout:</u> 25ha arable lands; 15ha under pivot.

   30ha pivot (5-tower Valley with overhang).
   There are no structural improvements on this farm.

GPS: -26.48609 / 29.634399

REGISTER
AND BID
ONLINE!

5/268
34/268

**Notes:** The farms will be sold as a unit. The 3 x pivots will be sold with the farms. Viewing by appointment only! Contact the auctioneer for further information.