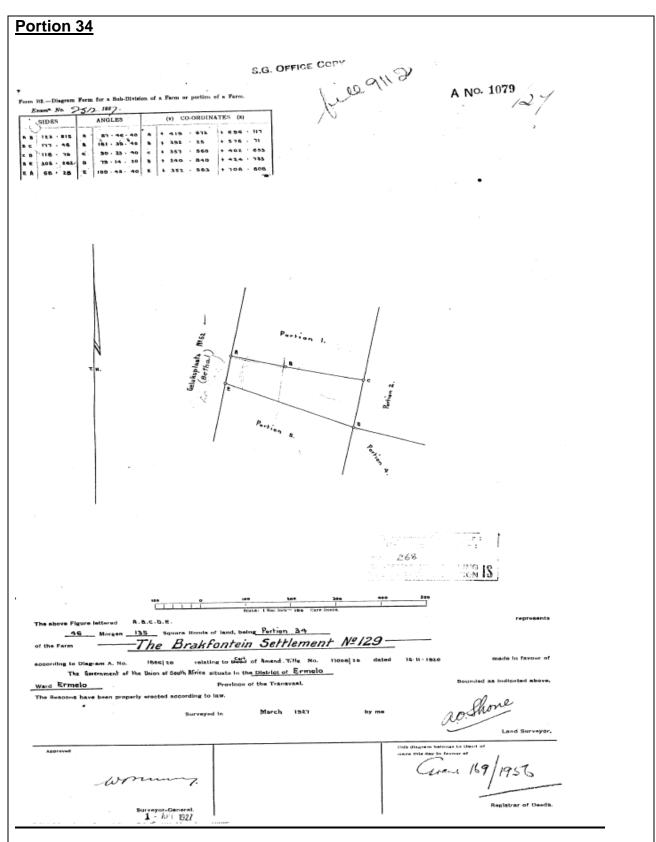

# Portion 34:

| PROPERTY INFORMATION  |                            |                     |                                  |
|-----------------------|----------------------------|---------------------|----------------------------------|
| Property Type         | FARM                       | Diagram Deed Number | G169/1956                        |
| Farm Name             | THE BRAKFONTEIN SETTLEMENT | Local Authority     | MSUKALIGWA LOCAL<br>MUNICIPALITY |
| Farm Number           | 268                        | Province            | MPUMALANGA                       |
| Registration Division | IS                         | Remaining Extent    | -                                |
| Portion Number        | 34                         | Extent              | 39.5932 H                        |
| Previous Description  | LG1025/65                  | LPI Code            | T0IS00000000026800034            |
|                       |                            |                     |                                  |

**d. Portion 34** – Measuring: 39.5932 hectares

Layout: 25ha arable lands; 15ha under pivot.

30ha pivot (5-tower Valley with overhang).

There are no structural improvements on this farm.

**Zoning:** Agricultural