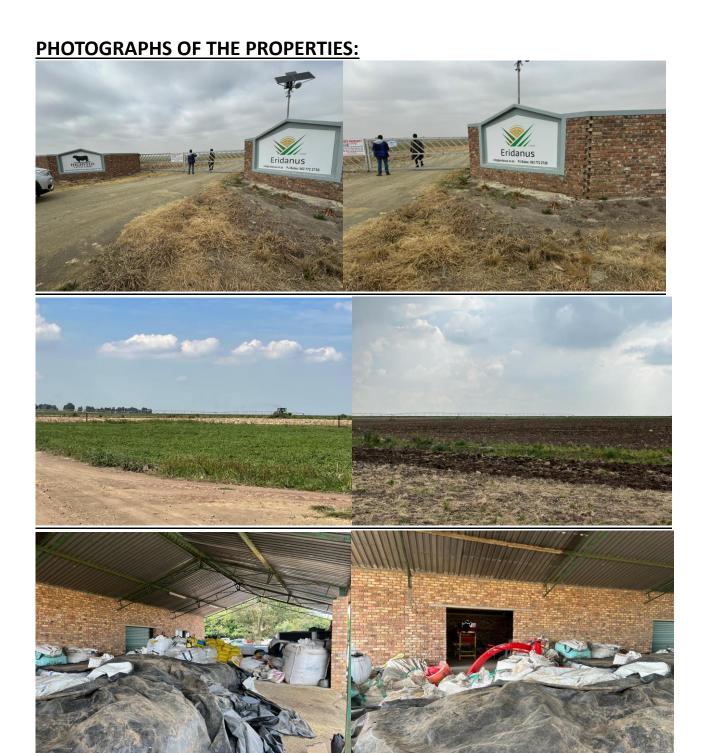

# THE IMPROVEMENTS MAINLY CONSIST OF:

a. Portion 1 – Measuring 88.8866 hectares

Layout: 45ha arable lands; 30ha under pivot; 13ha natural grazing

There are no structural improvements on this farm.

**b. Portion 5** – Measuring: 128.4798 hectares

<u>Layout:</u> 54ha arable lands; 15ha under pivot; 59ha natural grazing (divided into two camps).

30ha pivot (5-tower Valley with overhang).

**Improvements:** Good infrastructure 4-bedroom house; shed; sheep shed; 2 boreholes (1 equipped).

c. Portion 28 – Measuring: 141.8546 hectares

Layout: 51ha arable lands; 50ha under pivot; 40 ha natural grazing

50ha pivot (6-tower Valley with overhang); pump house; natural earth dam; feedlot.

There are no structural improvements on this farm.

**d. Portion 34** – Measuring: 39.5932 hectares

Layout: 25ha arable lands; 15ha under pivot.

30ha pivot (5-tower Valley with overhang).

There are no structural improvements on this farm.

**Zoning:** Agricultural